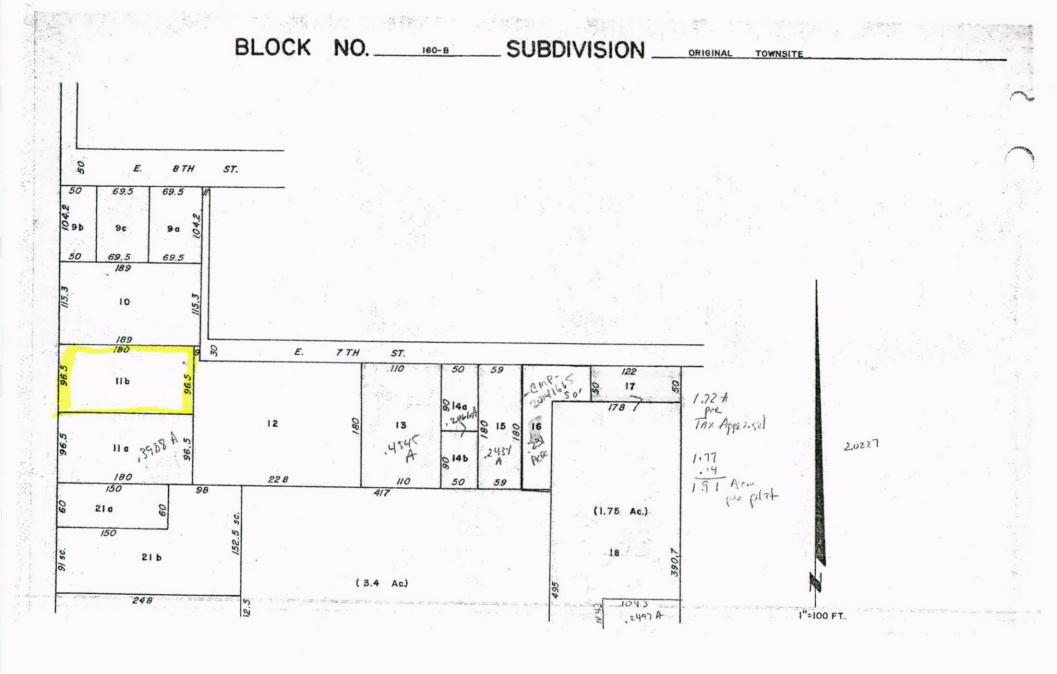

#### PROPERTY DESCRIPTION

Lot 11-B, Block 160-B, City of Mt. Pleasant, Titus County, Texas

## September 23, 2021

AKJ CONTRACTORS, LLC Angel Guzman 930 CR 1475 Mt. Pleasant, Texas 75455

(903) 466-5924

Re: Property ID Number:

11009

Lot 11B Block 160-B 619 Forrest Avenue Leonard Norman